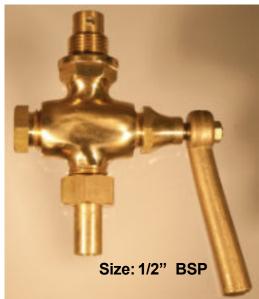

## Sleeve Packed Cocks

Polished finish. Lever in line with body when open.

Material BS 1400-LG2-c Hyd. test pressure 500 lbs/in<sup>2</sup> 34.5 BAR Max. W.P. 250 lbs/in<sup>2</sup> 17.2 BAR at 260°C

## SLEEVE PACKED WATER GAUGE DRAIN COCK. SERIES 0310

Fitted with automatic shut-off valve Screwed BSP male thread ins  $\frac{3}{4}$  $^{3}/_{8} \times 26 \, ^{3}/_{8} \times 26$ ½ x 26 Tailpiece screwed female ins T.P.I. T.P.I. T.P.I. Approx. Weight lbs ozs 0.15 1.8 2.8