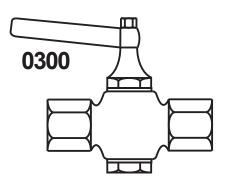

## SLEEVE PACKED PRESSUREGAUGE COCK. SERIES 0300

| Screwed BSP Female thread | ins     | <sup>3</sup> / <sub>8</sub> | $\frac{1}{2}$ |
|---------------------------|---------|-----------------------------|---------------|
| Approx. Weight            | lbs ozs | 1.8                         | 1.8           |
|                           | Kσ      | .68                         | .68           |