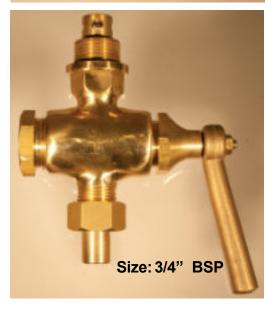

## Sleeve Packed Cocks

Polished finish. Lever in line with body when open.

Material BS 1400-LG2-c Hyd. test pressure 500 lbs/in<sup>2</sup> 34.5 BAR Max. W.P. 250 lbs/in<sup>2</sup> 17.2 BAR at 260°C

## SLEEVE PACKED WATER GAUGE DRAIN COCK. SERIES 0310

Fitted with automatic shut-off valve Screwed BSP male thread ins  $\frac{3}{4}$  $^{3}/_{8} \times 26 \, ^{3}/_{8} \times 26$ ½ x 26 Tailpiece screwed female ins T.P.I. T.P.I. T.P.I. Approx. Weight lbs ozs 0.15 1.8 2.8