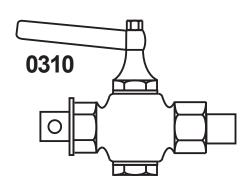

## SLEEVE PACKED WATER GAUGE DRAIN COCK. SERIES 0310

Fitted with automatic shut-off valve Screwed BSP male thread ins  $\frac{3}{4}$  $^{3}/_{8} \times 26 \, ^{3}/_{8} \times 26$ ½ x 26 Tailpiece screwed female ins T.P.I. T.P.I. T.P.I. Approx. Weight lbs ozs 0.15 1.8 2.8