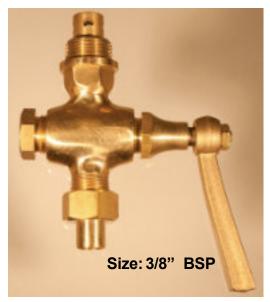

## Sleeve Packed Cocks

Polished finish. Lever in line with body when open.

Material BS 1400-LG2-c Hyd. test pressure 500 lbs/in<sup>2</sup> 34.5 BAR Max. W.P. 250 lbs/in<sup>2</sup> 17.2 BAR at 260°C

## SLEEVE PACKED WATER GAUGE DRAIN COCK. SERIES 0310

Fitted with automatic shut-off valve Screwed BSP male thread ins  $\frac{3}{4}$  $^{3}/_{8} \times 26 \, ^{3}/_{8} \times 26$ ½ x 26 Tailpiece screwed female ins T.P.I. T.P.I. T.P.I. Approx. Weight lbs ozs 0.15 1.8 2.8