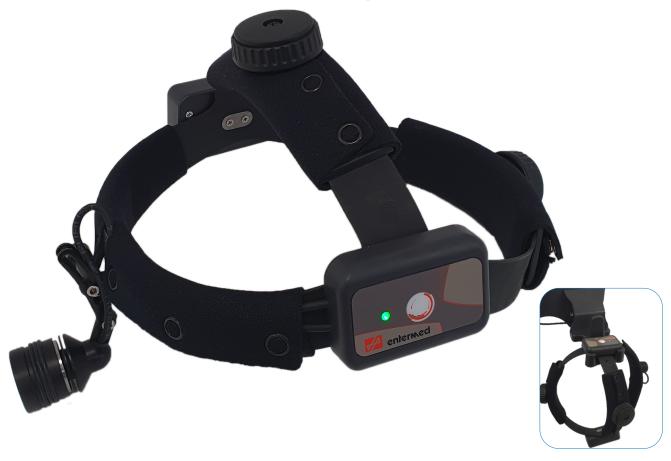

## Enterview® III - 5500

LED cordless examination headlight

The ENTERVIEW® III - 5500 is a rechargeable, cordless headlight which overcomes the need for connection to a fibre optic light source, separate battery pack or transformer, and hence increases freedom and mobility. The balanced design of the ENTERVIEW® III - 5500 headlight permits comfortable use during longer periods of time. The light emitting diode (LED) provides ample light for a regular outpatient session. The ENTERVIEW® III - 5500 is a versatile aid that is suitable for use in ENT, plastic surgery, gynaecology, maxillo facial surgery etc.

## Benefits at a glance

- Cordless, rechargeable design
- Automatic on/off function
- Bright LED light
- Adjustable spot size
- Fully adjustable link between headband and lamp housing
- Adjustable headband with removable covering
- Multipurpose
- Approx battery capacity 3 hours
- Light weight

- Weight ca 325 grams
- Spot diameter (distance 25cm) adjustable 25-100mm
- Colour temperature 5500K
- Charging by specially designed battery charger
- Battery capacity sufficient for approx 3 hours use
- Luminous flux typical 235 lumen
- Collimating lens system
- Fresnel lens