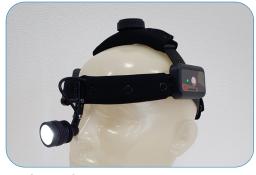

## Enterview® III - 5500

LED cordless examination headlight

The ENTERVIEW® III - 5500 is a rechargeable, cordless headlight which overcomes the need for connection to a fibre optic light source, separate battery pack or transformer, and hence increases freedom and mobility. The balanced design of the ENTERVIEW® III - 5500 headlight permits comfortable use during longer periods of time. The light emitting diode (LED) provides ample light for a regular outpatient session. The ENTERVIEW® III - 5500 is a versatile aid that is suitable for use in ENT, plastic surgery, gynaecology, maxillo facial surgery etc.

## Benefits at a glance

- Cordless, rechargeable design
- Automatic on/off function
- Bright LED light
- Adjustable spot size
- Fully adjustable link between headband and lamp housing
- Adjustable headband with removable covering
- Multipurpose
- Approx battery capacity 3 hours
- Light weight