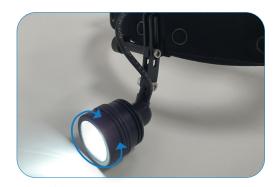

## Benefits at a glance

- Cordless, rechargeable design
- Automatic on/off function
- Bright LED light
- Adjustable spot size
- Fully adjustable link between headband and lamp housing
- Adjustable headband with removable covering
- Multipurpose
- Approx battery capacity 3 hours
- Light weight

- Weight ca 325 grams
- Spot diameter (distance 25cm) adjustable 25-100mm
- Colour temperature 5500K
- Charging by specially designed battery charger
- Battery capacity sufficient for approx 3 hours use
- Luminous flux typical 235 lumen
- Collimating lens system
- Fresnel lens

Comfortable fit

Dimmer function

Adjustable spot size

**Product code: 1030220-WAND-ENT** Enterview® III – 5500 cordless headlight

with wall-mounted battery charger

Product code: 1030220-ENT

Enterview® III – 5500 cordless headlight with battery charger mounted on Entermed ENT treatment unit